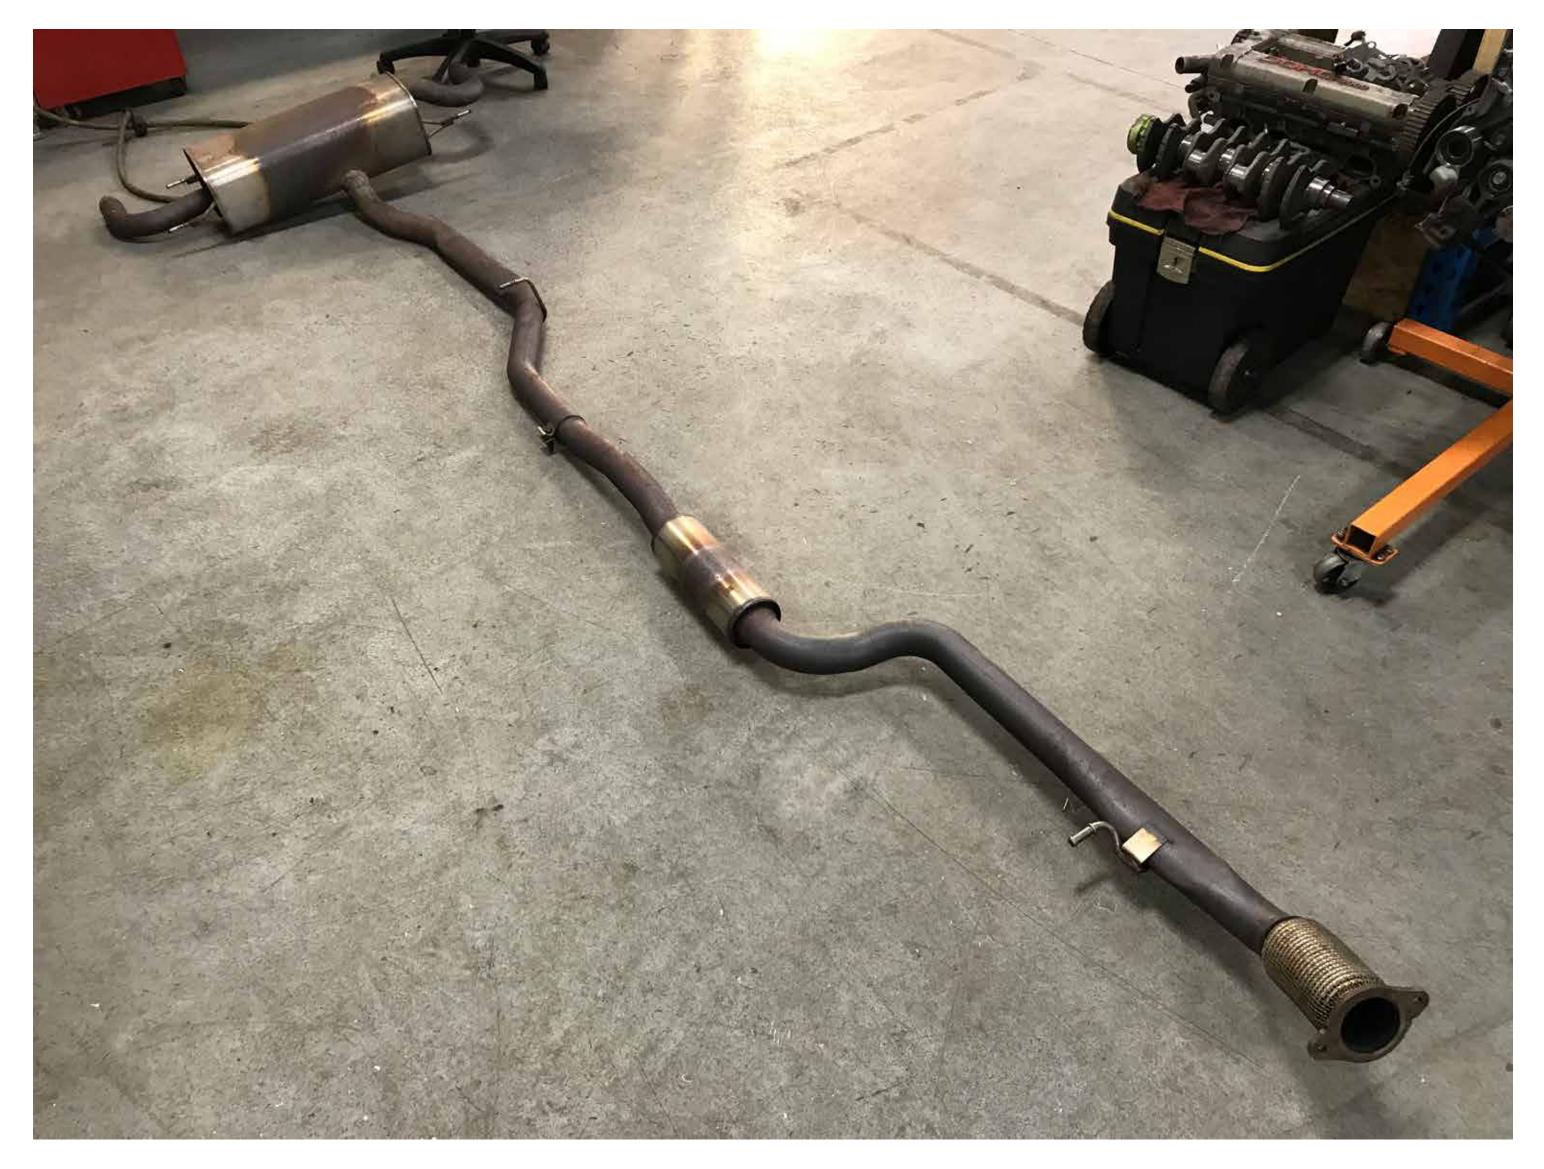

#### Remove entire exhaust as one

#### What's in the box?

x1 Front pipe x1 Two Piece Midpipe x1 Axle-back x1 Torco Clamp x2 V-band Clamps