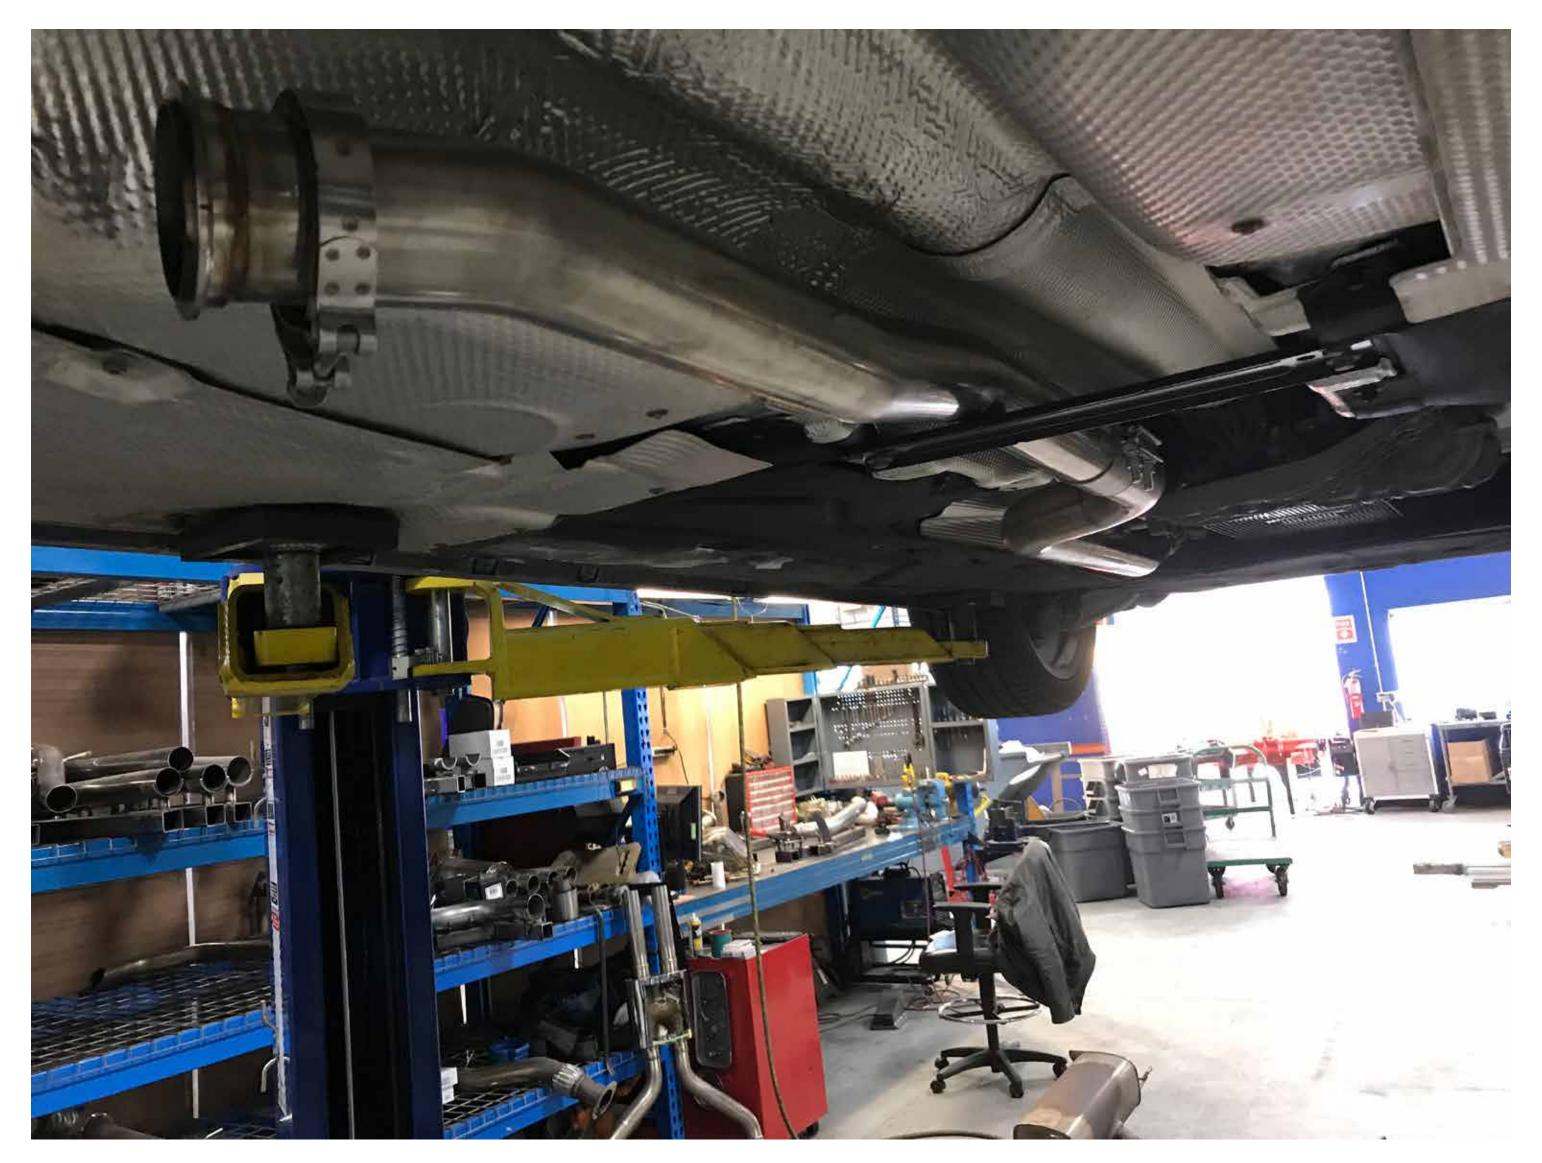

#### Installed mid pipe bracket

#### Install muffler section with stock hangers