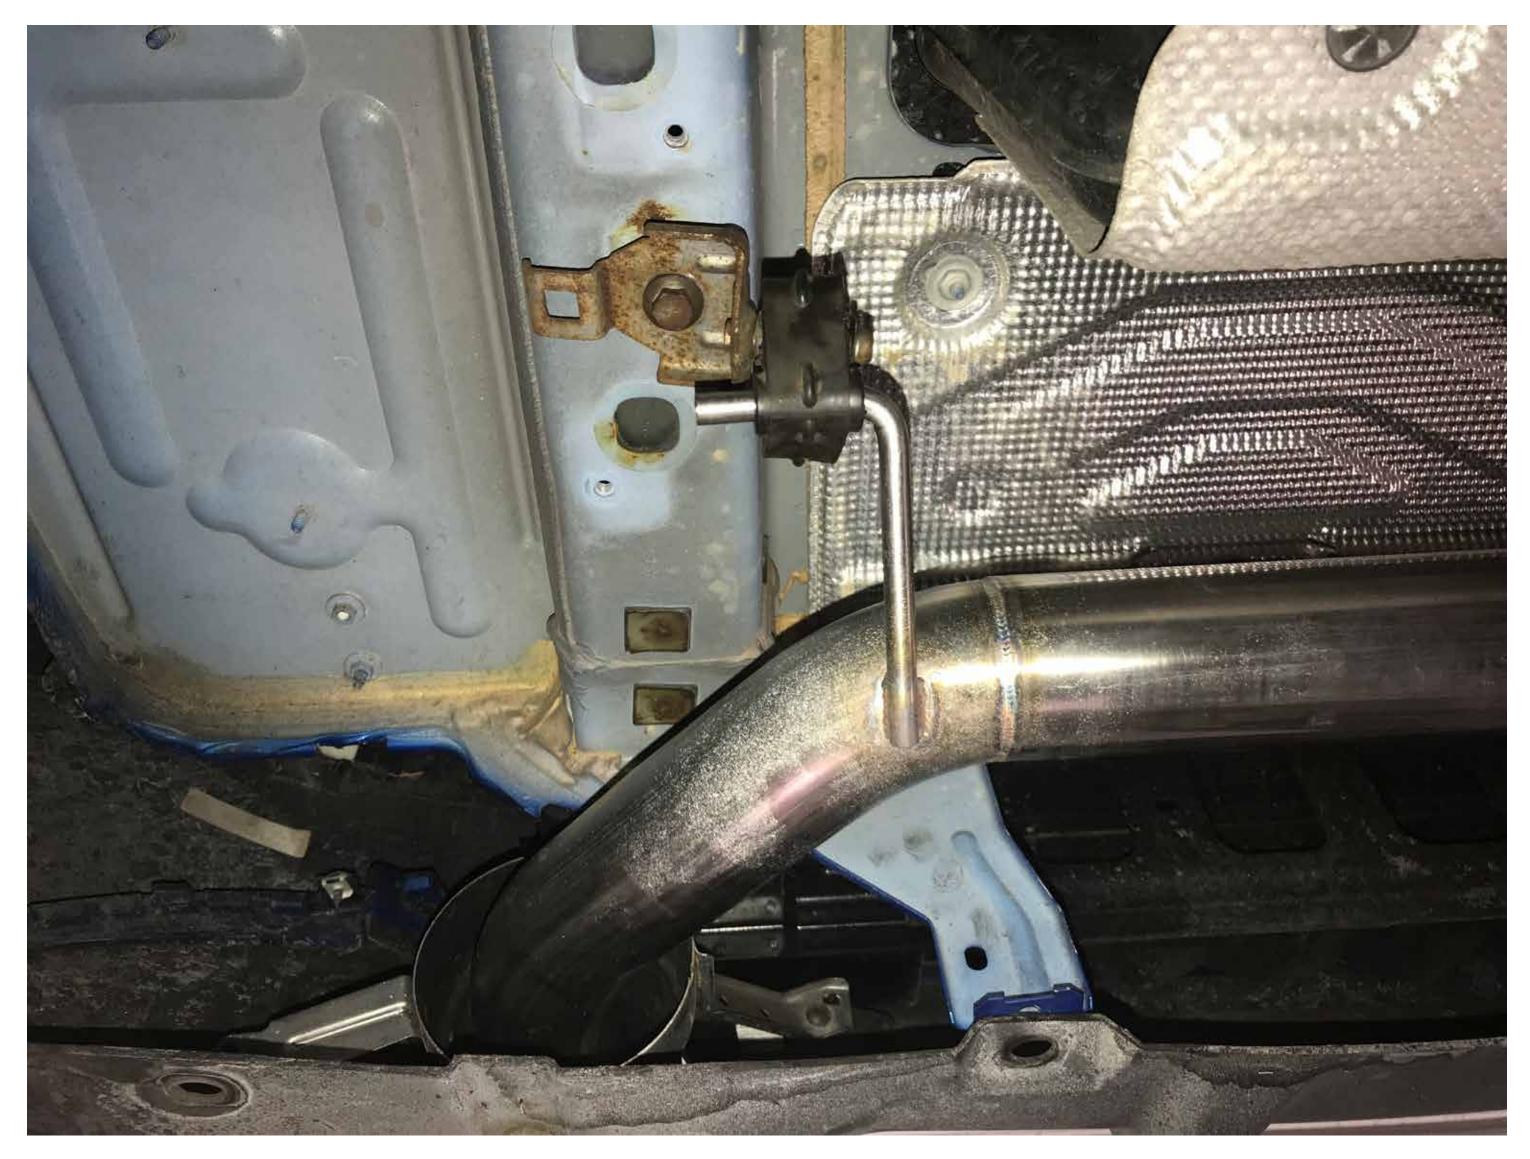

#### MAP ALF-GIU-CBE-STR Install Instructions





#### What's in the box?

x1 Front pipe x1 Two Piece Midpipe x1 Axle-back x1 Torco Clamp x2 V-band Clamps

### **Tools needed**



### You will need:

- 15mm socket
- 12mm socket

#### • 3/8ths ratchet



#### Remove 2 nuts holding exhaust to downpipe



#### Remove mid hanger



#### Remove muffler hanger (easier to unbolt)



#### Remove midpipe bracket



#### Remove entire exhaust as one



#### Install the flex section onto the downpipe



#### Installed mid pipe bracket



#### Install muffler section with stock hangers

### Step 8.1



# Install midpipe section, secure to front section with slip clamp



# Install midpipe section, secure to front section with slip clamp



#### Attach midsection to muffler section



Verify tip placement is center and even on both sides, if not you will need to adjust by loosening the 2 slip clamps and rotating until it fits correctly

We hope you enjoy your purchase! Reach out to us with any issues or concerns.

#### 1-888-627-3736





#### support@maperformance.com



# www.facebook.com/modernautomo-tiveperformance/