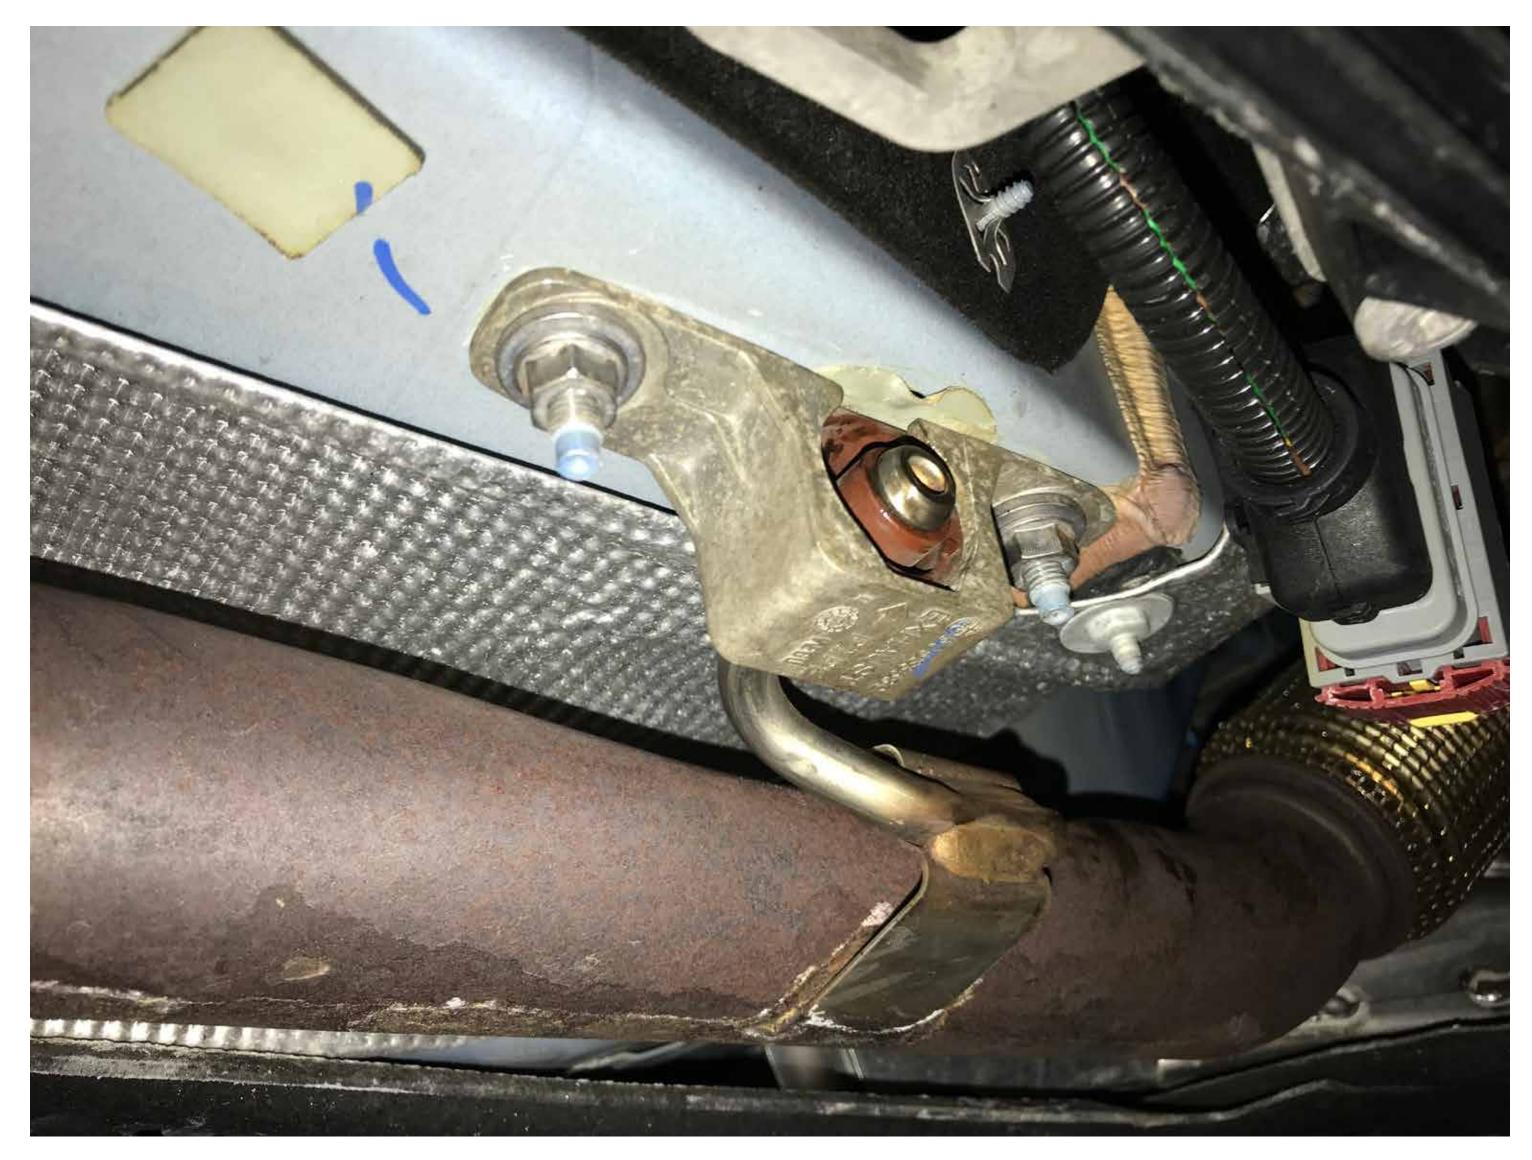

#### MAP ALF-GIU-CBE-STR Install Instructions





#### What's in the box?

x1 Front pipe x1 Two Piece Midpipe x1 Axle-back x1 Torco Clamp x2 V-band Clamps

### **Tools needed**



### You will need:

- 15mm socket
- 12mm socket

#### • 3/8ths ratchet



#### Remove 2 nuts holding exhaust to downpipe



#### Remove mid hanger



#### Remove muffler hanger (easier to unbolt)



#### Remove midpipe bracket



#### Remove entire exhaust as one



#### Install the flex section onto the downpipe



#### Installed mid pipe bracket



#### Install muffler section with stock hangers

### Step 8.1



# Install midpipe section, secure to front section with slip clamp



# Install midpipe section, secure to front section with slip clamp



#### Attach midsection to muffler section



Verify tip placement is center and even on both sides, if not you will need to adjust by loosening the 2 slip clamps and rotating until it fits correctly

We hope you enjoy your purchase! Reach out to us with any issues or concerns.

#### 1-888-627-3736





#### support@maperformance.com



# www.facebook.com/modernautomo-tiveperformance/