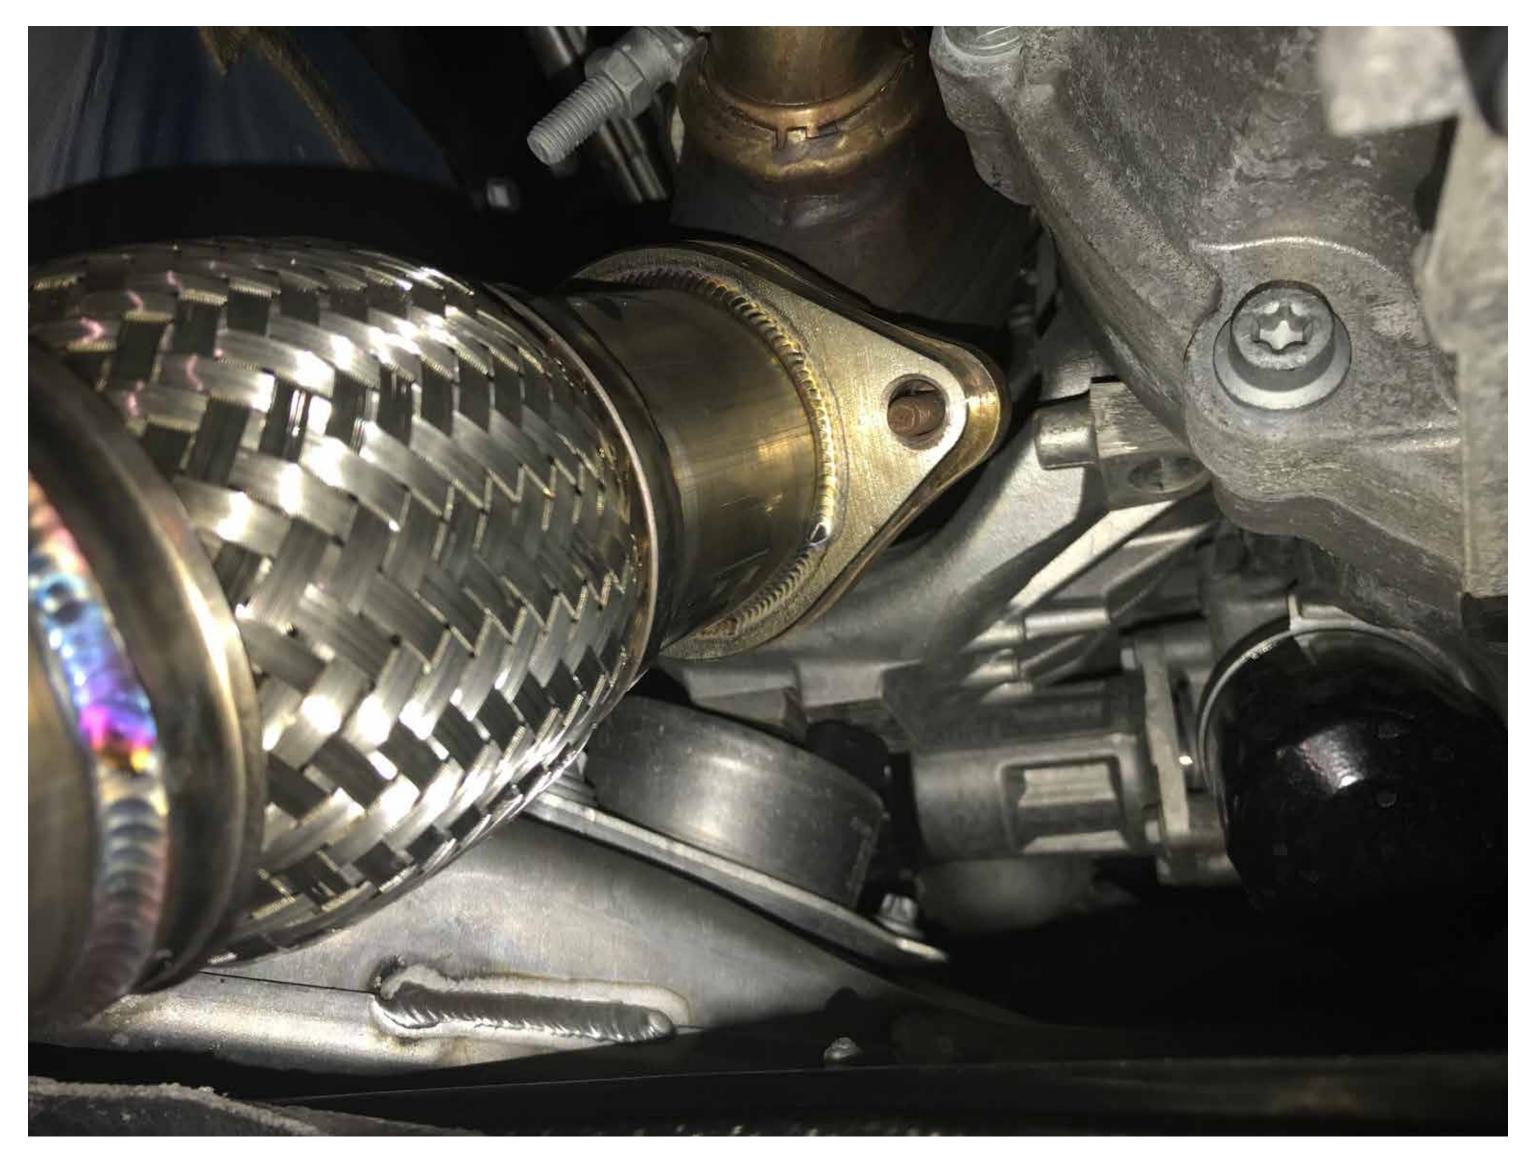

#### MAP ALF-GIU-CBE-STR Install Instructions





#### What's in the box?

x1 Front pipe x1 Two Piece Midpipe x1 Axle-back x1 Torco Clamp x2 V-band Clamps

### **Tools needed**



### You will need:

- 15mm socket
- 12mm socket

#### • 3/8ths ratchet



#### Remove 2 nuts holding exhaust to downpipe



#### Remove mid hanger



#### Remove muffler hanger (easier to unbolt)



#### Remove midpipe bracket



#### Remove entire exhaust as one



#### Install the flex section onto the downpipe



#### Installed mid pipe bracket



#### Install muffler section with stock hangers

### Step 8.1



# Install midpipe section, secure to front section with slip clamp



# Install midpipe section, secure to front section with slip clamp



#### Attach midsection to muffler section



Verify tip placement is center and even on both sides, if not you will need to adjust by loosening the 2 slip clamps and rotating until it fits correctly

We hope you enjoy your purchase! Reach out to us with any issues or concerns.

#### 1-888-627-3736





#### support@maperformance.com



# www.facebook.com/modernautomo-tiveperformance/