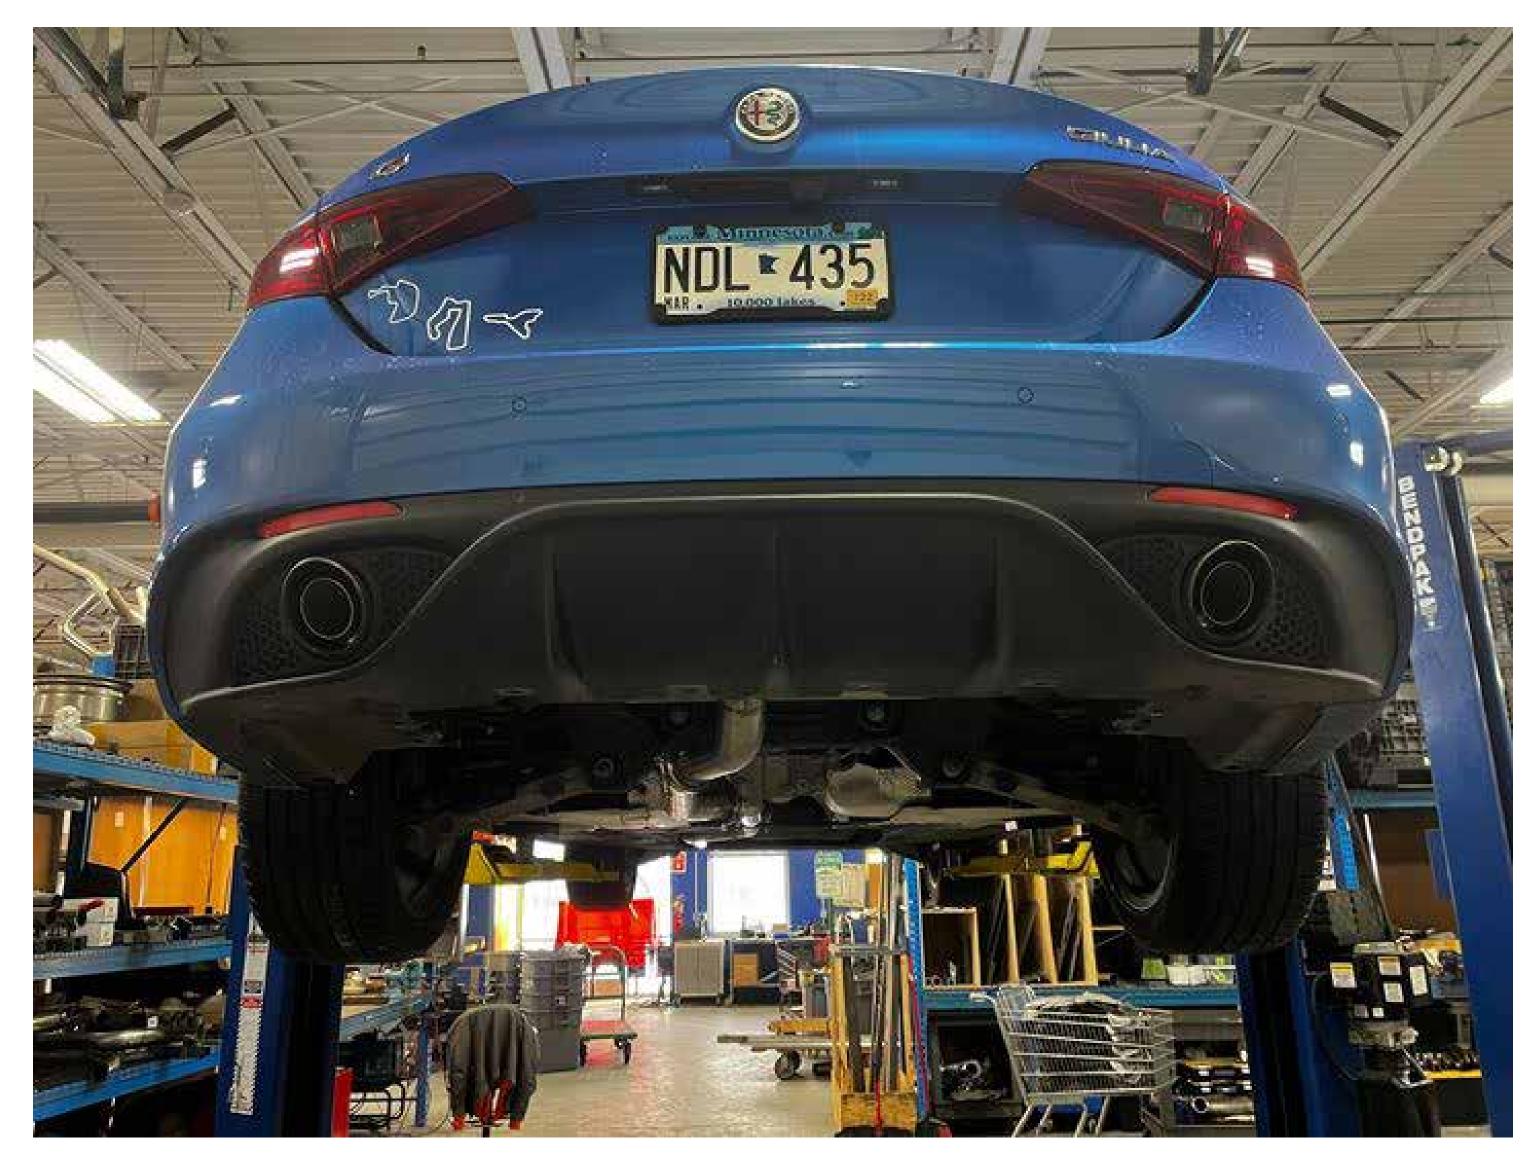

#### Attach midsection to muffler section

Verify tip placement is center and even on both sides, if not you will need to adjust by loosening the 2 slip clamps and rotating until it fits correctly

We hope you enjoy your purchase! Reach out to us with any issues or concerns.