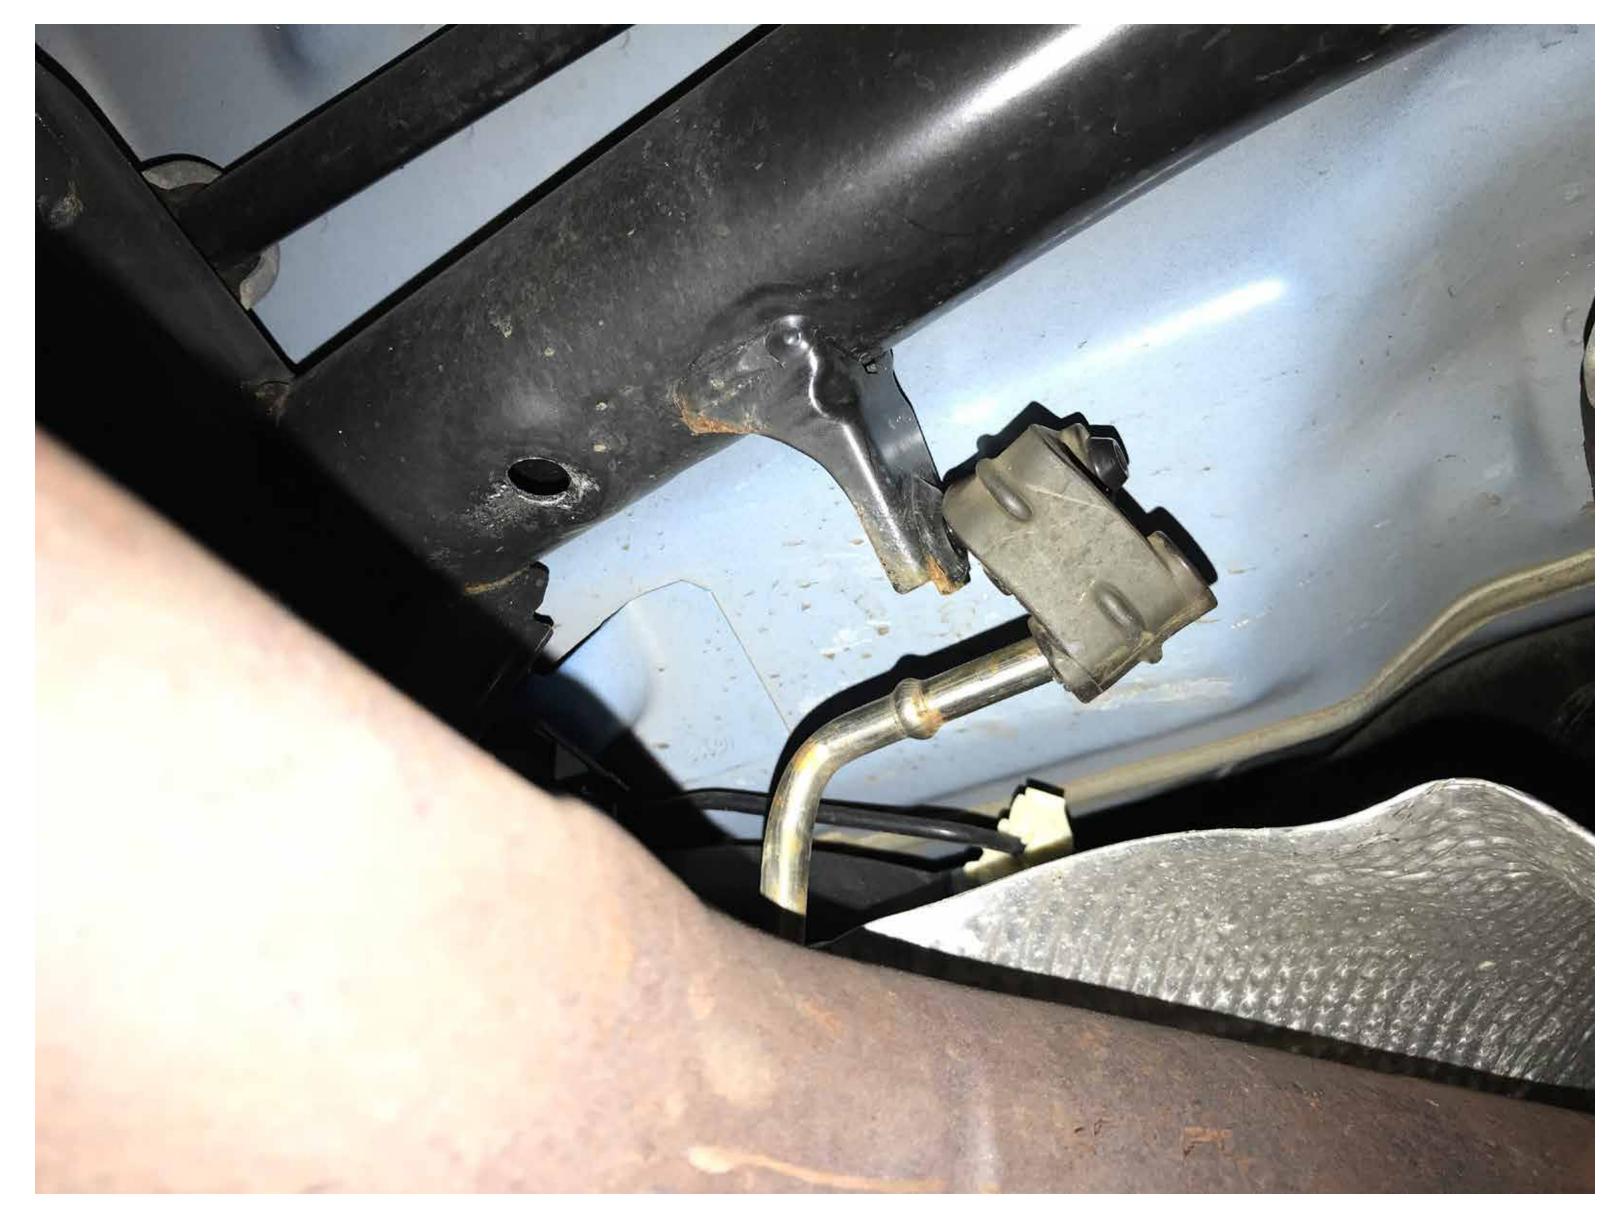

#### MAP ALF-GIU-CBE-STR Install Instructions





#### What's in the box?

x1 Front pipe x1 Two Piece Midpipe x1 Axle-back x1 Torco Clamp x2 V-band Clamps

### **Tools needed**



### You will need:

- 15mm socket
- 12mm socket

#### • 3/8ths ratchet



#### Remove 2 nuts holding exhaust to downpipe



#### Remove mid hanger



#### Remove muffler hanger (easier to unbolt)



#### Remove midpipe bracket



#### Remove entire exhaust as one



#### Install the flex section onto the downpipe



#### Installed mid pipe bracket



#### Install muffler section with stock hangers

### Step 8.1



# Install midpipe section, secure to front section with slip clamp



# Install midpipe section, secure to front section with slip clamp



#### Attach midsection to muffler section



Verify tip placement is center and even on both sides, if not you will need to adjust by loosening the 2 slip clamps and rotating until it fits correctly

We hope you enjoy your purchase! Reach out to us with any issues or concerns.

#### 1-888-627-3736





#### support@maperformance.com



# www.facebook.com/moderna