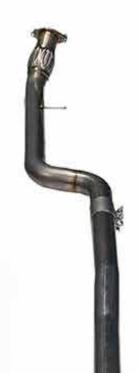

#### Install the flex section onto the downpipe

#### Installed mid pipe bracket