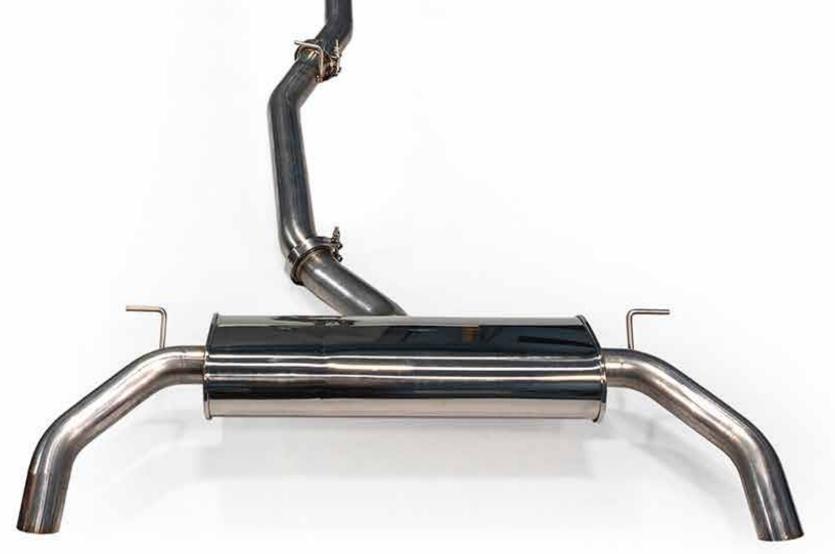

#### Install muffler section with stock hangers

# Install midpipe section, secure to front section with slip clamp

#### Attach midsection to muffler section

Verify tip placement is center and even on both sides, if not you will need to adjust by loosening the 2 slip clamps and rotating until it fits correctly

We hope you enjoy your purchase! Reach out to us with any issues or concerns.