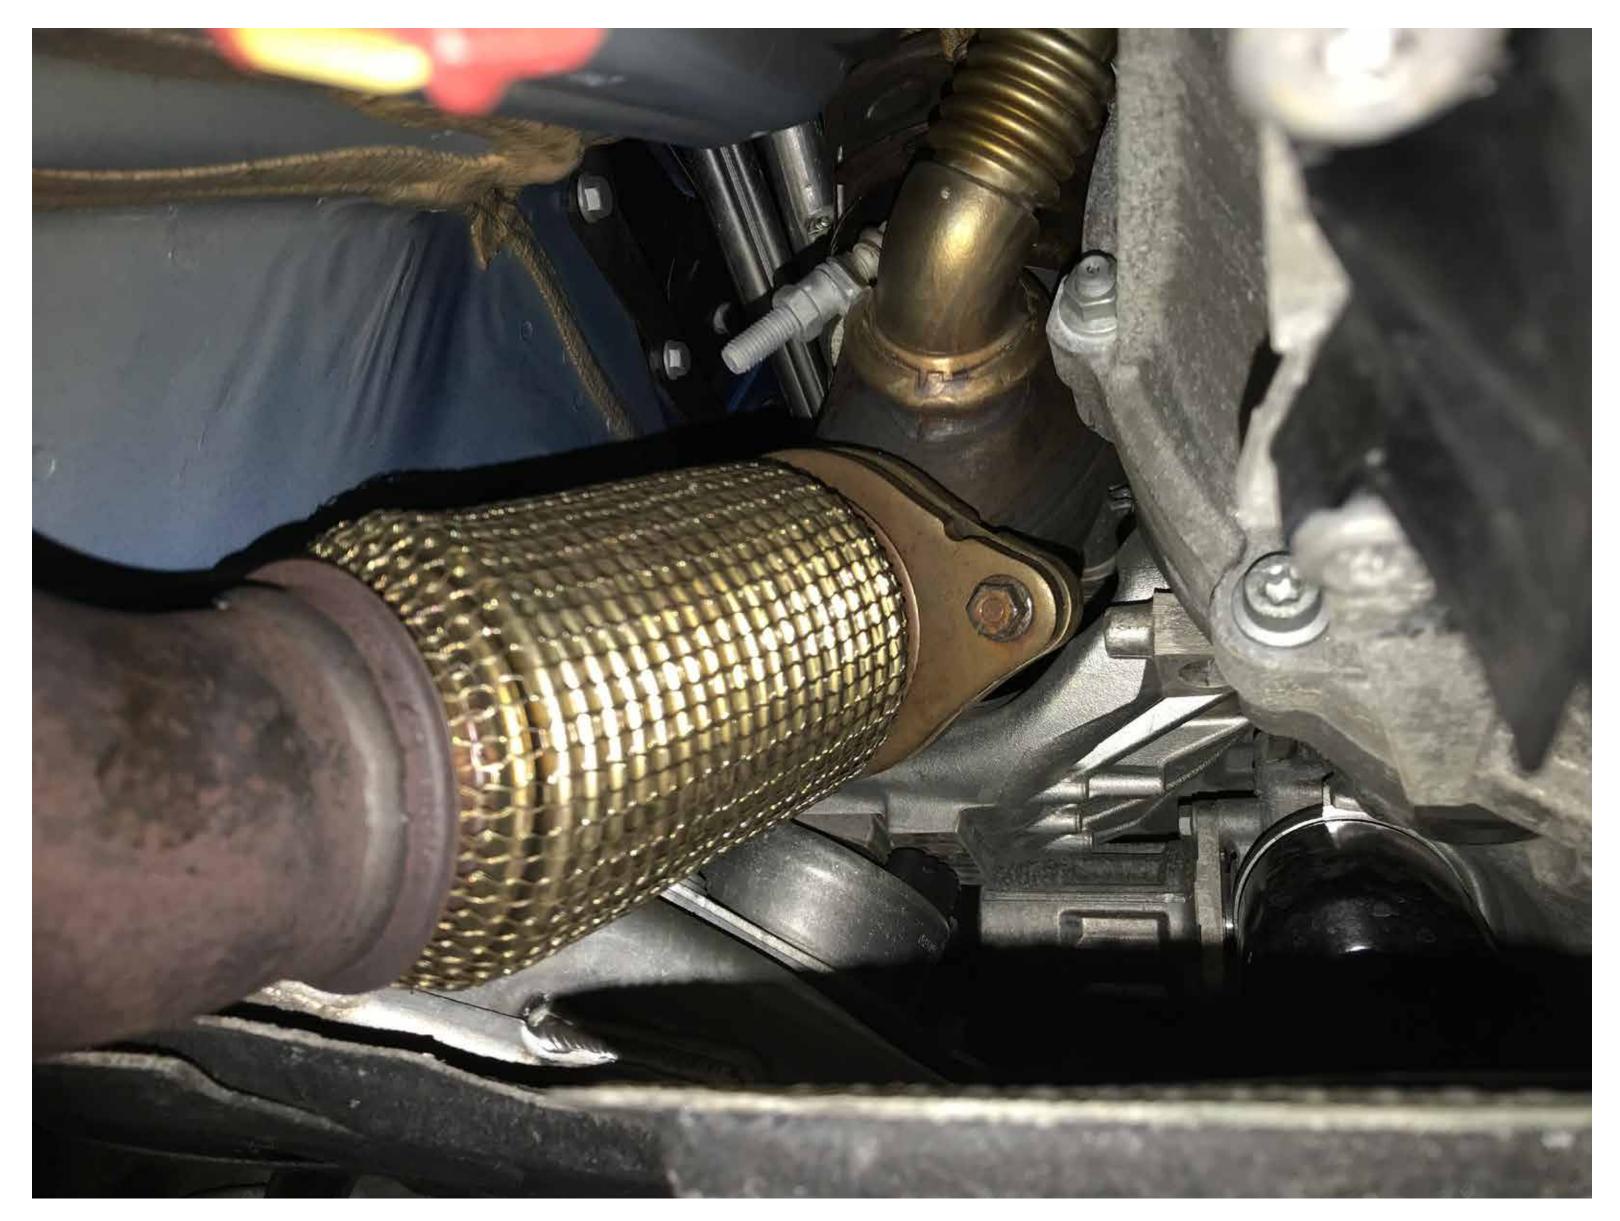

#### Remove 2 nuts holding exhaust to downpipe

#### Install the flex section onto the downpipe