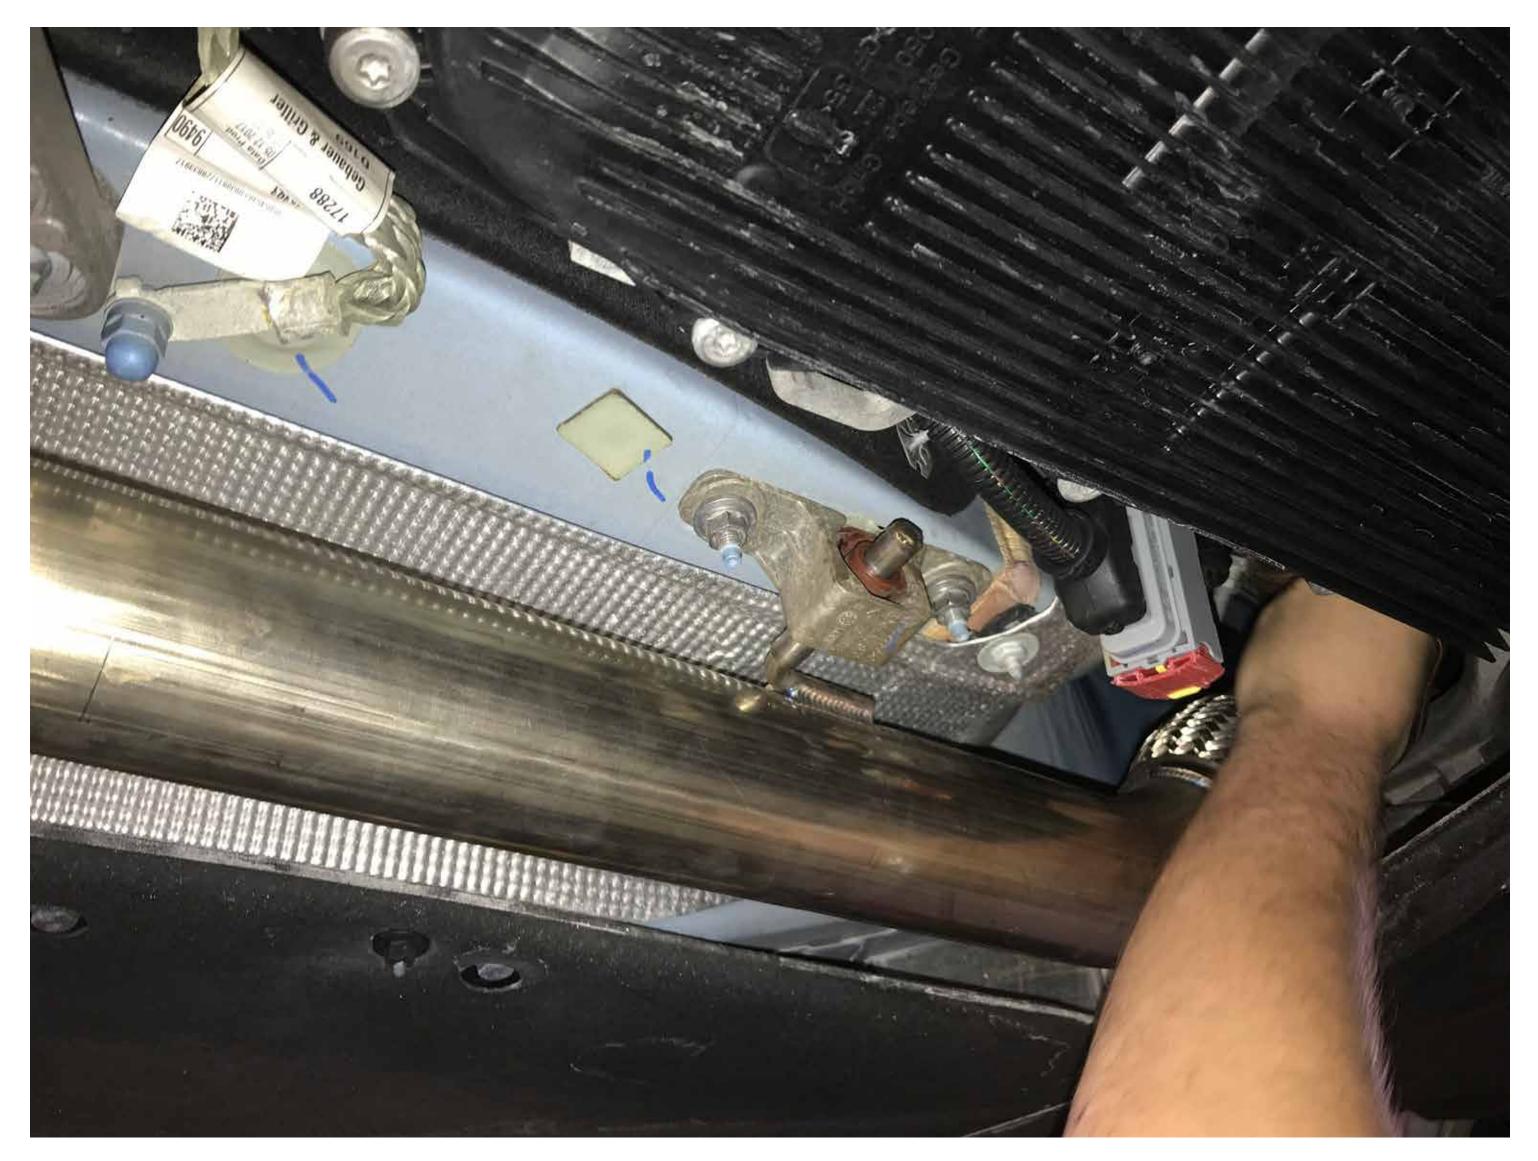

#### MAP ALF-GIU-CBE-STR Install Instructions





#### What's in the box?

x1 Front pipe x1 Two Piece Midpipe x1 Axle-back x1 Torco Clamp x2 V-band Clamps

### **Tools needed**



### You will need:

- 15mm socket
- 12mm socket

#### • 3/8ths ratchet



#### Remove 2 nuts holding exhaust to downpipe



#### Remove mid hanger



#### Remove muffler hanger (easier to unbolt)



#### Remove midpipe bracket



#### Remove entire exhaust as one



#### Install the flex section onto the downpipe



#### Installed mid pipe bracket



#### Install muffler section with stock hangers

### Step 8.1



# Install midpipe section, secure to front section with slip clamp



# Install midpipe section, secure to front section with slip clamp



#### Attach midsection to muffler section



Verify tip placement is center and even on both sides, if not you will need to adjust by loosening the 2 slip clamps and rotating until it fits correctly

We hope you enjoy your purchase! Reach out to us with any issues or concerns.

#### 1-888-627-3736





#### support@maperformance.com



# www.facebook.com/modernautomo-tiveperformance/