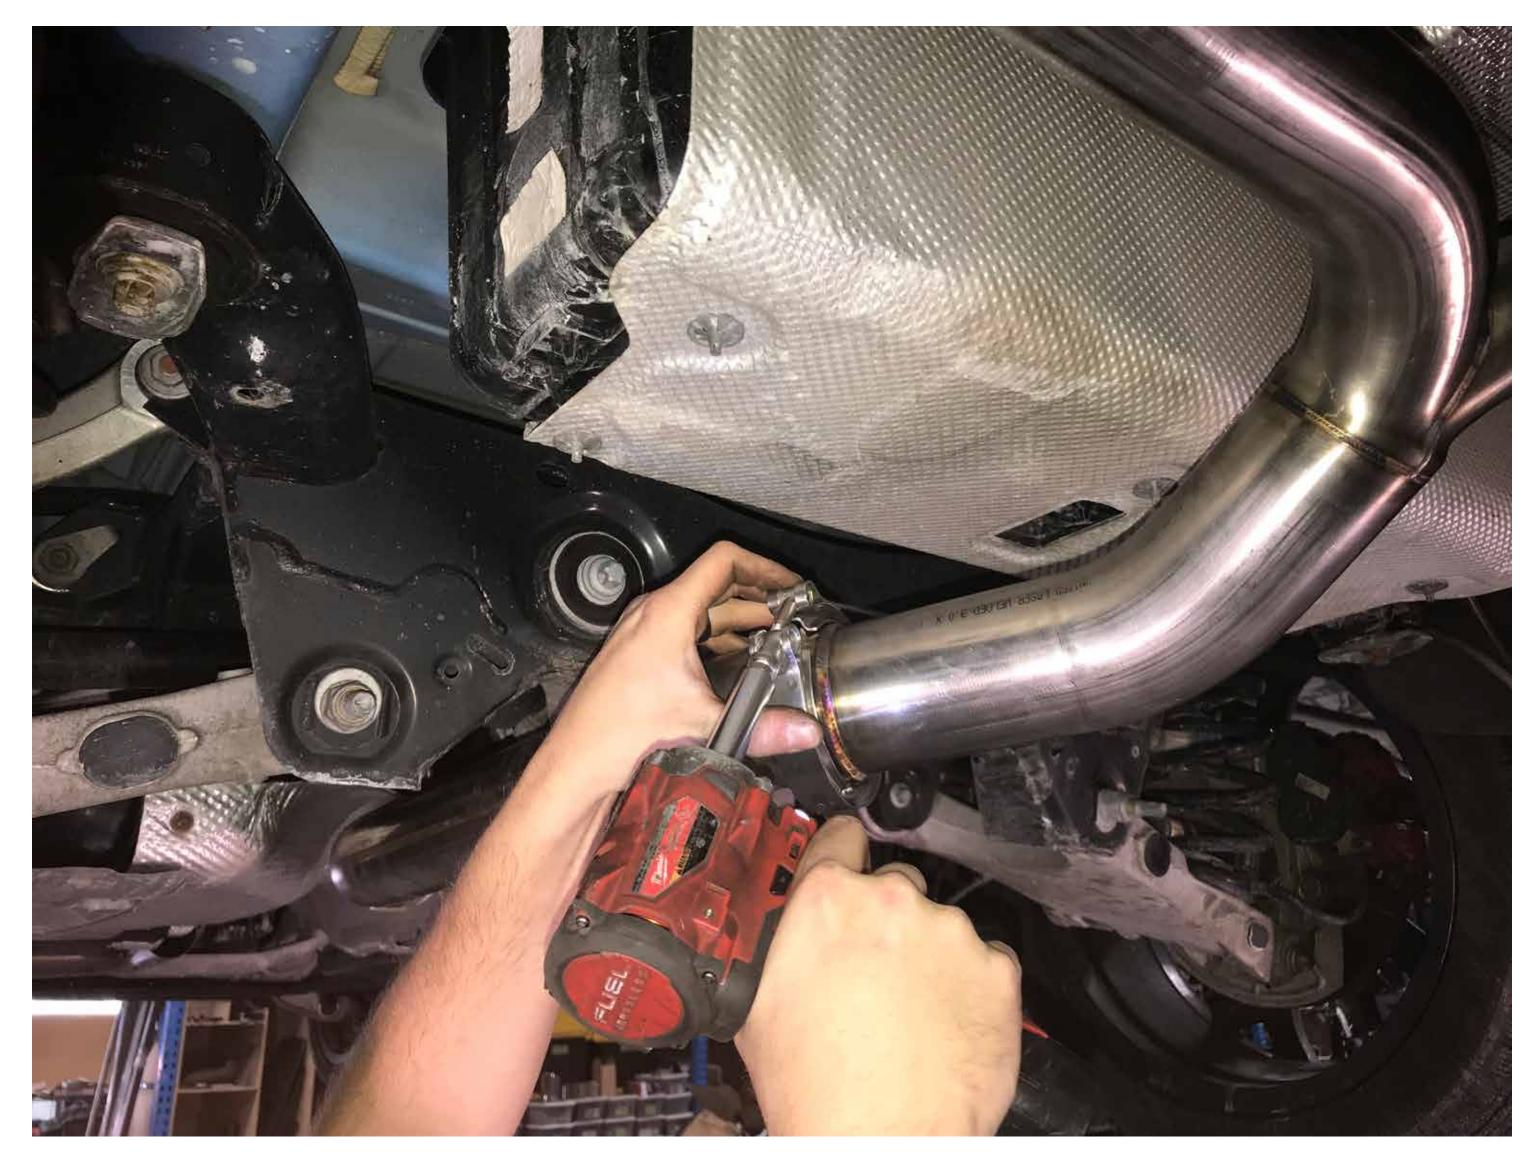

#### MAP ALF-GIU-CBE-STR Install Instructions





#### What's in the box?

x1 Front pipe x1 Two Piece Midpipe x1 Axle-back x1 Torco Clamp x2 V-band Clamps

### **Tools needed**



### You will need:

- 15mm socket
- 12mm socket

#### • 3/8ths ratchet



#### Remove 2 nuts holding exhaust to downpipe



#### Remove mid hanger



#### Remove muffler hanger (easier to unbolt)



#### Remove midpipe bracket



#### Remove entire exhaust as one



#### Install the flex section onto the downpipe



#### Installed mid pipe bracket



#### Install muffler section with stock hangers

### Step 8.1



# Install midpipe section, secure to front section with slip clamp



# Install midpipe section, secure to front section with slip clamp



#### Attach midsection to muffler section



Verify tip placement is center and even on both sides, if not you will need to adjust by loosening the 2 slip clamps and rotating until it fits correctly

We hope you enjoy your purchase! Reach out to us with any issues or concerns.

#### 1-888-627-3736





#### support@maperformance.com



# www.facebook.com/modernautomo-tiveperformance/