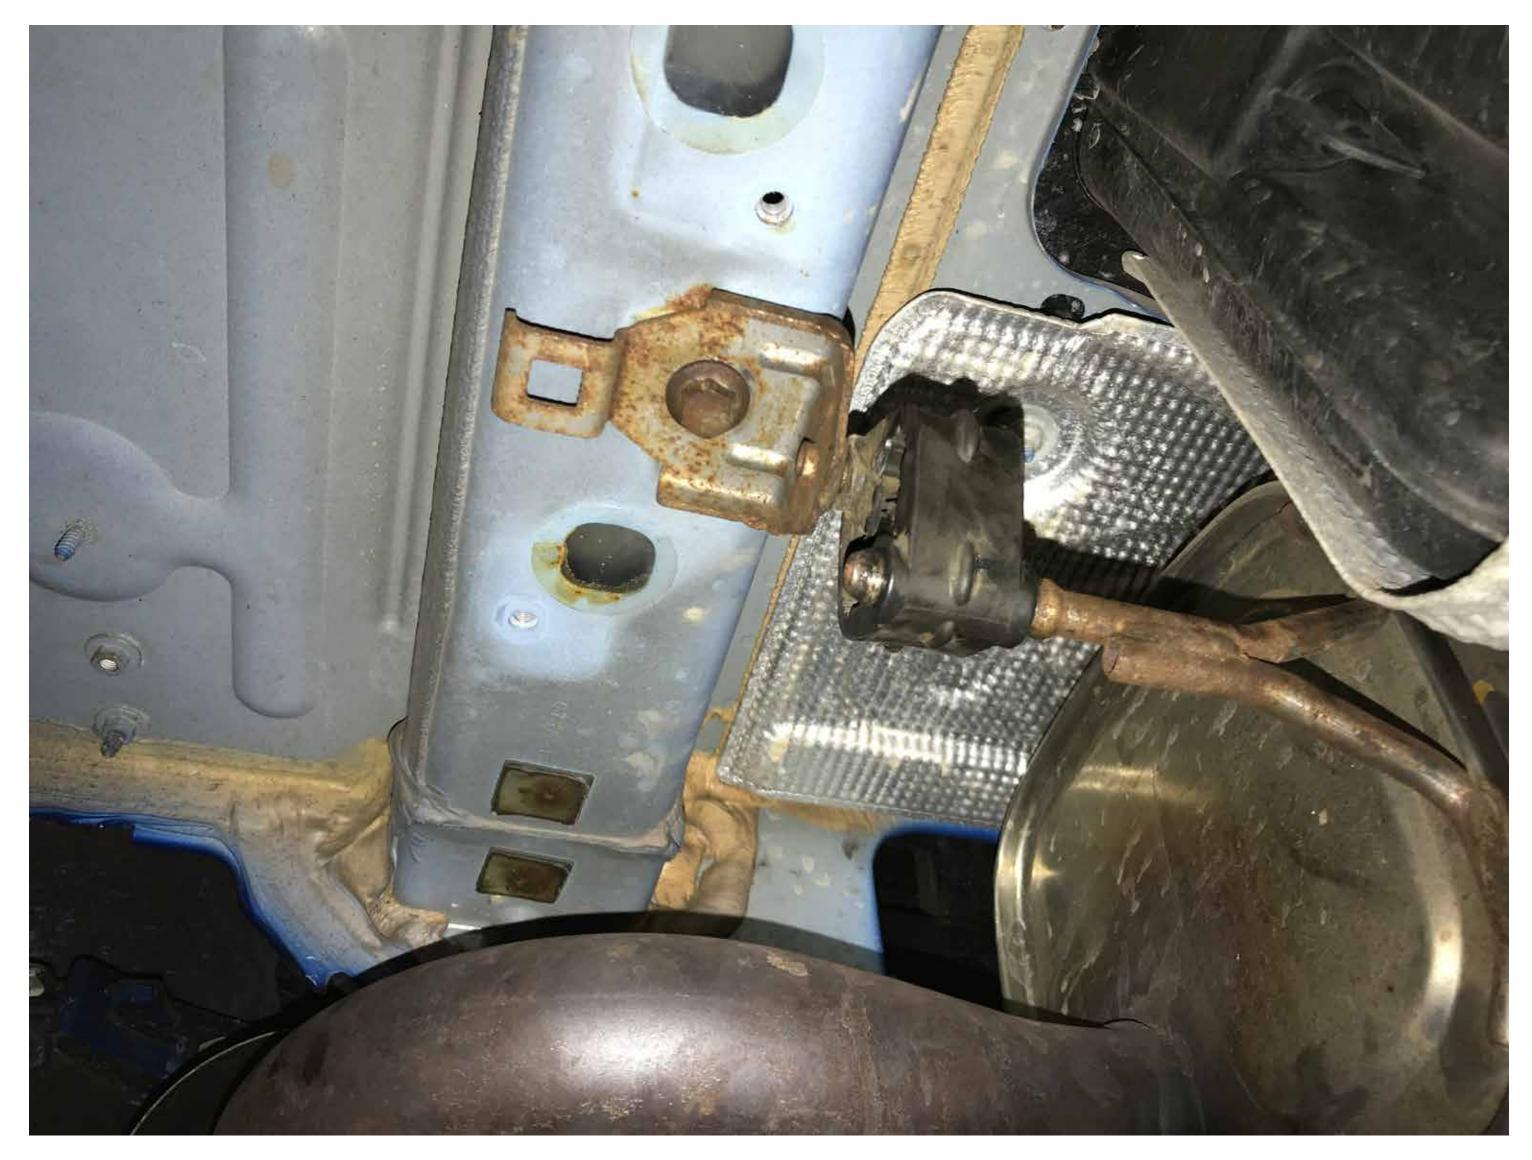

#### MAP ALF-GIU-CBE-STR Install Instructions





#### What's in the box?

x1 Front pipe x1 Two Piece Midpipe x1 Axle-back x1 Torco Clamp x2 V-band Clamps

### **Tools needed**



### You will need:

- 15mm socket
- 12mm socket

#### • 3/8ths ratchet



#### Remove 2 nuts holding exhaust to downpipe



#### Remove mid hanger



#### Remove muffler hanger (easier to unbolt)



#### Remove midpipe bracket



#### Remove entire exhaust as one



#### Install the flex section onto the downpipe



#### Installed mid pipe bracket



#### Install muffler section with stock hangers

### Step 8.1



# Install midpipe section, secure to front section with slip clamp



# Install midpipe section, secure to front section with slip clamp



#### Attach midsection to muffler section



Verify tip placement is center and even on both sides, if not you will need to adjust by loosening the 2 slip clamps and rotating until it fits correctly

We hope you enjoy your purchase! Reach out to us with any issues or concerns.

#### 1-888-627-3736





#### support@maperformance.com



# www.facebook.com/modernautomo-tiveperformance/