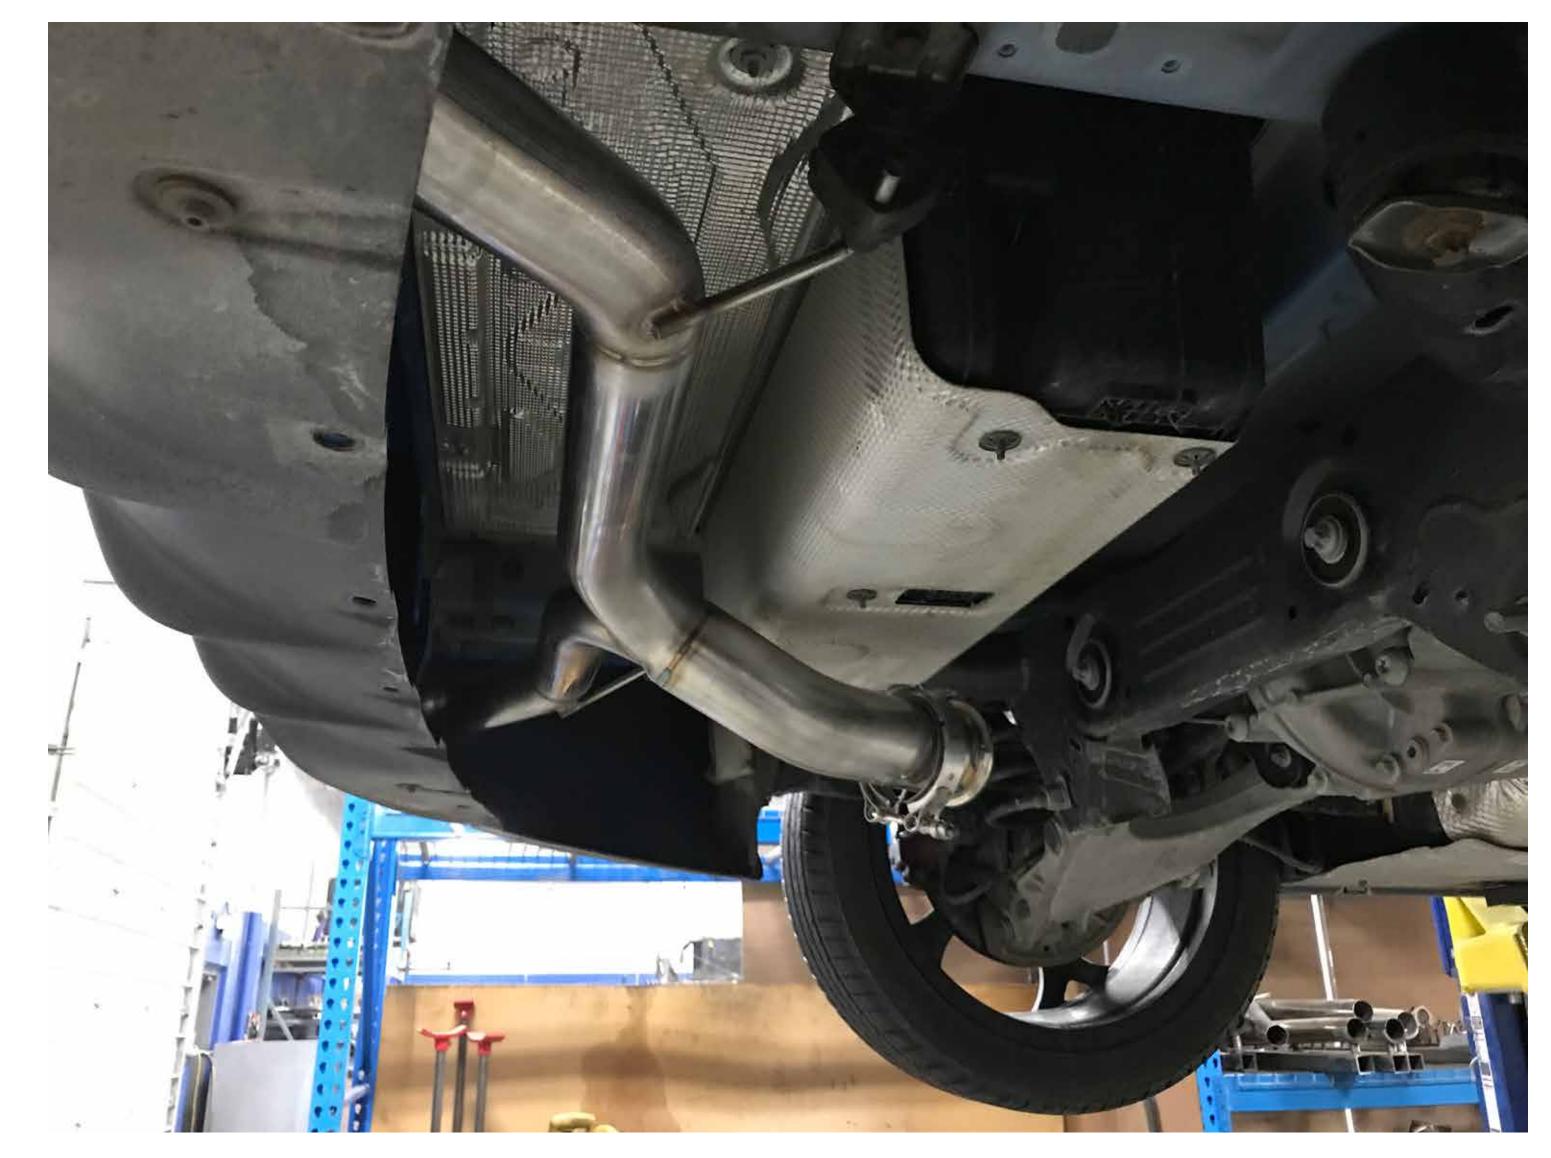

#### Remove entire exhaust as one

#### Install the flex section onto the downpipe