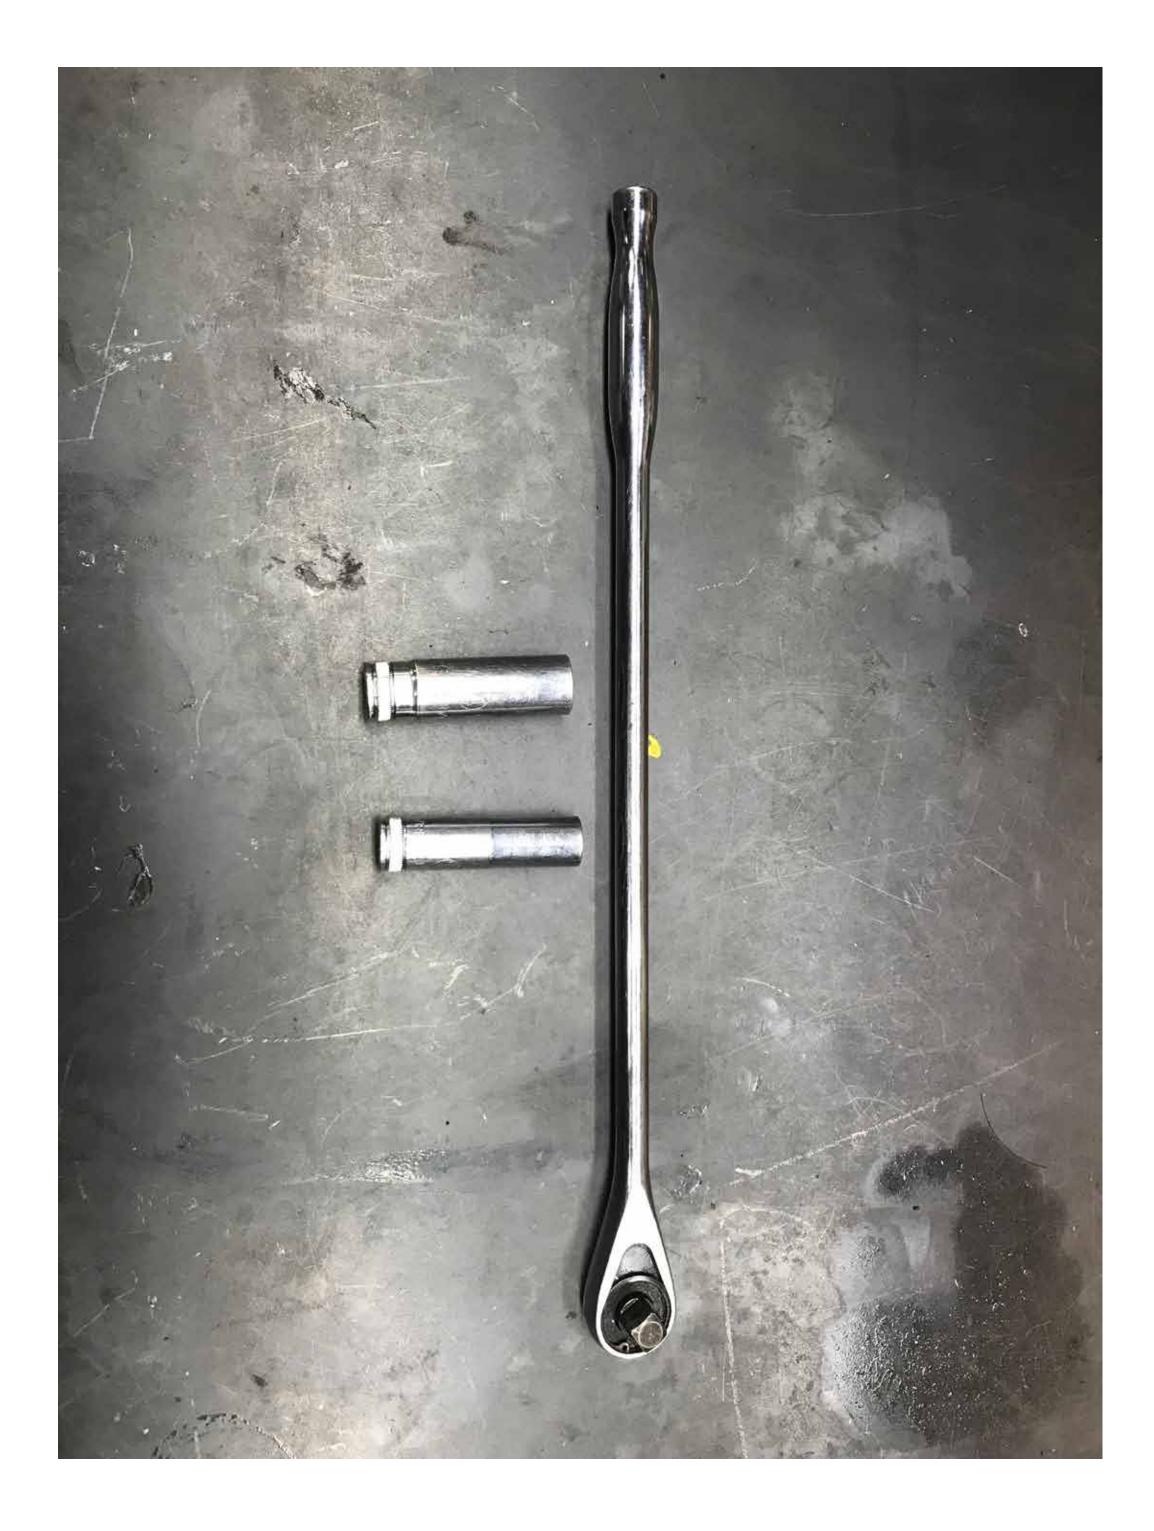

### **Tools needed**

### You will need:

- 15mm socket
- 12mm socket

#### • 3/8ths ratchet