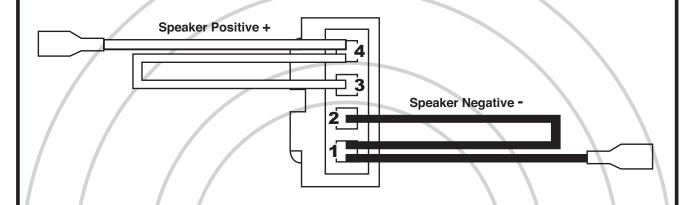

## 72-5602 INSTALLATION INSTRUCTIONS

- 1. Door midrange negative -
- 3. Door tweeter positive +
- 2. Door tweeter negative -
- 4. Door midrange positive +

There are (4) wires in this harness, (2) for the midrange speakers and (2) for the tweeters. Both speakers are connected together and the tweeter is protected with a factory capacitor. To retain both speakers use the harness as is. To use the speakers separately, refer to the drawing above for pin locations and polarity.