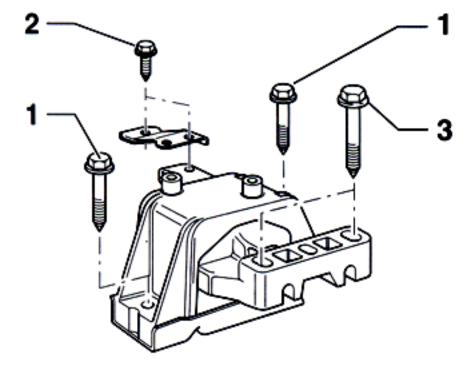

A B C

<u>VW / AUDI type 4 chassis Engine Side Mount</u> (US-Passenger side). **4/6 CYLINDER MODELS** 

Fitting notes:

- 1) WARNING: DO NOT LOOSEN OFF ENGINE MOUNTING BOLTS IF ENGINE IS NOT SUPPORTED FROM BELOW.
- 2) IF YOU ARE INSTALLING BOTH SIDE MOUNTS: ONLY INSTALL ONE SIDE MOUNT AT A TIME. THIS PREVENTS MISALIGNMENT OF THE ENGINE IN THE LEFT-TO-RIGHT AXIS.
- 3) Support engine from below. Loosen off and remove the Engine side mount. Note: the black sheet metal brace is re-used together with its bolts.
- 4) Fit the new VF mount exactly in place of the original mount. All holes should line up and using new bolts secure mount and torque as below.
- 5) The VF mount is provided with a black brace: secure this to the underside of the factory brace which is mounted to the body of the car. The two braces can be bolted together by re-using the original 8mm bolt and 6mm stud which should also be used to secure the power steering reservoir.
- Check torque settings after 200 miles. IF IN DOUBT CONSULT WORKSHOP MANUAL / VF-TECHNICAL. DO NOT INSTALL THIS PART WITHOUT USING A TORQUE WRENCH.
- Bolt 1 Mount to Body bolt 40Nm (30 ft-lbs)
- Bolt 2 Mount bracket to body bolt 25Nm (18 ft-lbs)
- Bolt 3 Mount to engine bracket bolt 60 Nm (44 ft-lbs)

BOLT IN CENTER OF VF-MOUNT TO BE TORQUED TO 40Nm (30 ft-lbs)

**Warranty:** 12 months or 12,000 miles whichever occurs sooner on defective parts only. No liability is accepted for misused or misfitted parts. For off-road use only. If in doubt do not fit part and consult retailer.