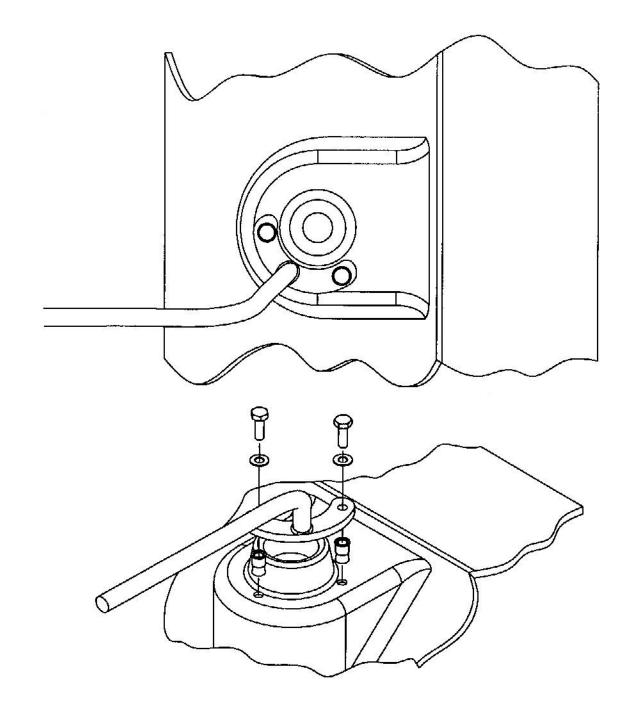

2. Make sure Strut Tie-Bar mounting pads are positioned next to lip on top of strut tower (see drawing).

3. Carefully mark position of holes, center punch, drill a small pilot hole and then finish with  $\frac{3}{8}$ " drill bit. Touchup hole with paint to prevent rust. **NOTE:** Hold coolant line away when drilling passenger side strut tower.

4. Using tool supplied, install a Nutsert in each hole (see detail drawing), push down firmly as you tighten setting bolt. Torque to 10 - 12 ft/lbs. **DO NOT** allow Nutsert tool to turn during tightening or removal of setting bolt.

5. Install *NEUSPEED* Strut Tie-Bar using supplied grade-8 bolts and lock washers. **NOTE:** Torque to 10 - 12 ft/lbs.

6. Carefully double-check complete installation. Test drive carefully!

SEE REVERSE SIDE FOR DETAIL DRAWING ...