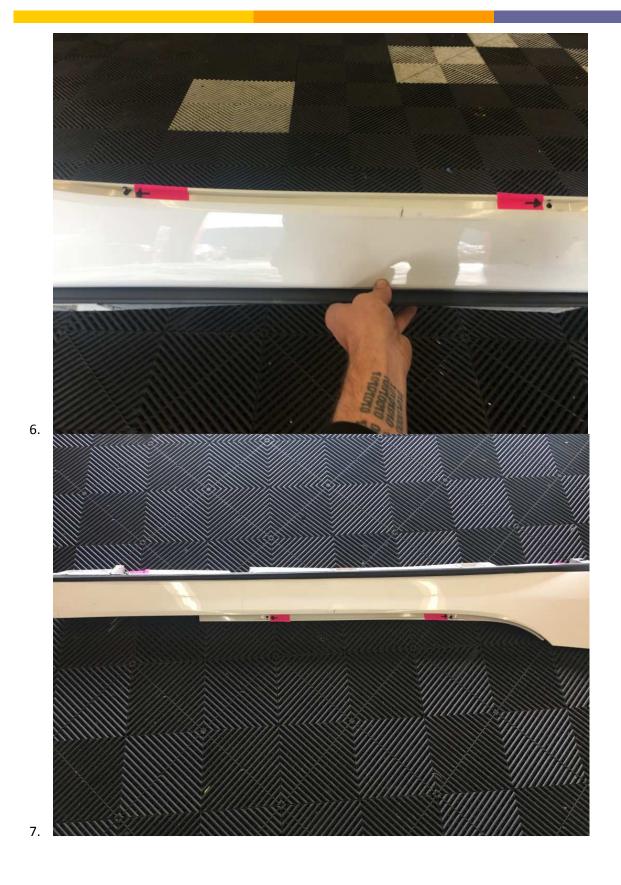

#### Installation:

- 1. Follow all safety standards and wear the appropriate safety gear!
- 2. Install self-tapping screw into the positions shown below. NOTE: The photos show the <u>only</u> places where additional attachment screws may be added.