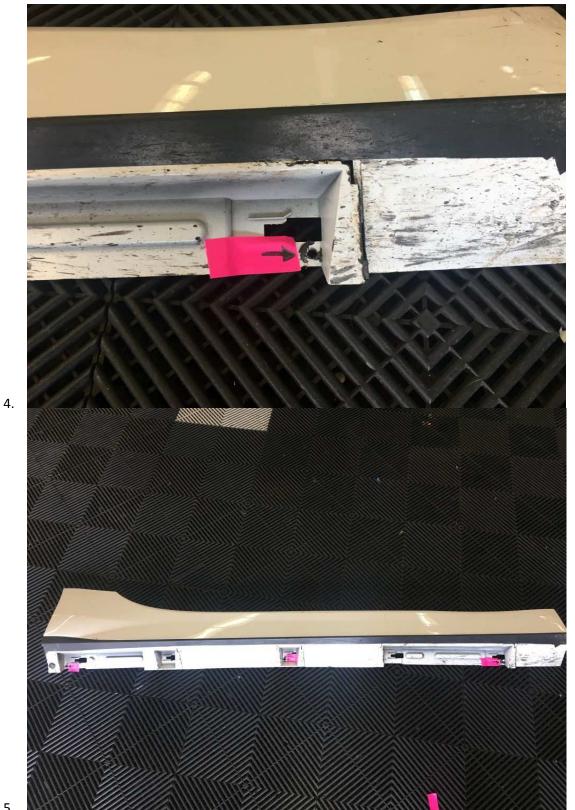

#### Installation:

- 1. Follow all safety standards and wear the appropriate safety gear!
- 2. Install self-tapping screw into the positions shown below. NOTE: The photos show the <u>only</u> places where additional attachment screws may be added.