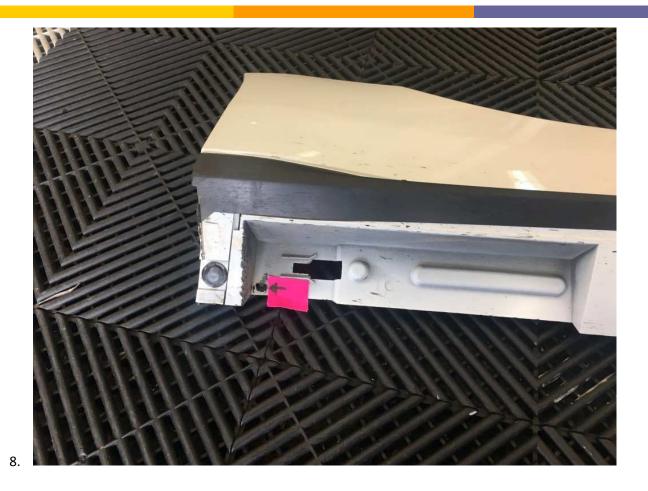

#### Installation:

- 1. Follow all safety standards and wear the appropriate safety gear!
- 2. Install self-tapping screw into the positions shown below. NOTE: The photos show the <u>only</u> places where additional attachment screws may be added.