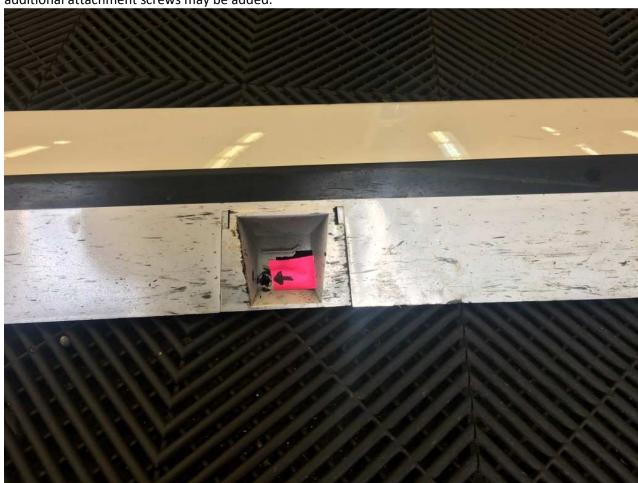

#### Installation:

- 1. Follow all safety standards and wear the appropriate safety gear!
- 2. Install self-tapping screw into the positions shown below. NOTE: The photos show the <u>only</u> places where additional attachment screws may be added.