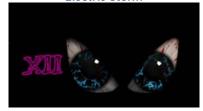

Avalable are the following only

Green Dragon

Yellow Dragon

**Electric Storm** 