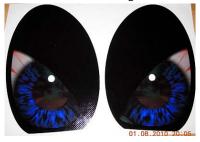

#### Rouge MINI Eyes

These are the infamous R50/52/53 Eyes created by the Rouge MINI team of StoopidGirl and Tüls. Motoring Alliance is helping them sell off the last of inventory.

Supplies are limited and once these are gone "Th-Th-Th-Th-Th-... That's all, folks."

Pricing is \$30 Including Shipping via USPS Priority Mail. out of US, contact me please. If you want more than one set going to the same address at the same time the second set is \$25.

motoringalliance.com/index.php?page...

Avalable are the following only

Green Dragon

Yellow Dragon

**Electric Storm** 

## White Check With and without Bloodshot

## British Racing Green With and without Bloodshot

Dark Blue With and without Bloodshot Coming Soon

Motoring Alliance :: MINI Cooper Foru...

Electric Blue With and without Bloodshot

Grey With and without Bloodshot

Purple With and without Bloodshot

Yellow With and without Bloodshot

Enter Desired Color Please
Bloodshot? Enter Yes or No

Powered by vBadvanced CMPS v3.1.0

All times are GMT -4. The time now is 12:42 PM.

Powered by vBulletin® Version 3.8.2 Copyright ©2000 - 2010, Jelsoft Enterprises Ltd. Content Relevant URLs by vBSEO 3.3.2 Clubs, Garage Plus, ShowCase, Vendor Tools vBulletin Plugins by Drive Thru Online, Inc.