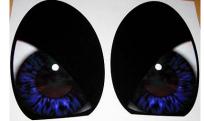

#### Rouge MINI Eyes

These are the infamous R50/52/53 Eyes created by the Rouge MINI team of StoopidGirl and Tüls. Motoring Alliance is helping them sell off the last of inventory.

Supplies are limited and once these are gone "Th-Th-Th-Th-Th-... That's all, folks."

Pricing is \$30 Including Shipping via USPS Priority Mail. out of US, contact me please. If you want more than one set going to the same address at the same time the second set is \$25.

motoringalliance.com/index.php?page...

Avalable are the following only

Green Dragon

Yellow Dragon

**Electric Storm** 

## White Check With and without Bloodshot

## British Racing Green With and without Bloodshot

Dark Blue With and without Bloodshot Coming Soon

Motoring Alliance :: MINI Cooper Foru...

Electric Blue With and without Bloodshot

Grey With and without Bloodshot

Purple With and without Bloodshot

Yellow With and without Bloodshot

Enter Desired Color Please
Bloodshot? Enter Yes or No

Powered by vBadvanced CMPS v3.1.0

All times are GMT -4. The time now is 12:42 PM.

Powered by vBulletin® Version 3.8.2 Copyright ©2000 - 2010, Jelsoft Enterprises Ltd. Content Relevant URLs by vBSEO 3.3.2 Clubs, Garage Plus, ShowCase, Vendor Tools vBulletin Plugins by Drive Thru Online, Inc.