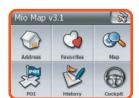

## Ready when you are

The C310x comes complete with preloaded maps of the entire US (Alaska & Hawaii included) to make sure that you're up and running right away.