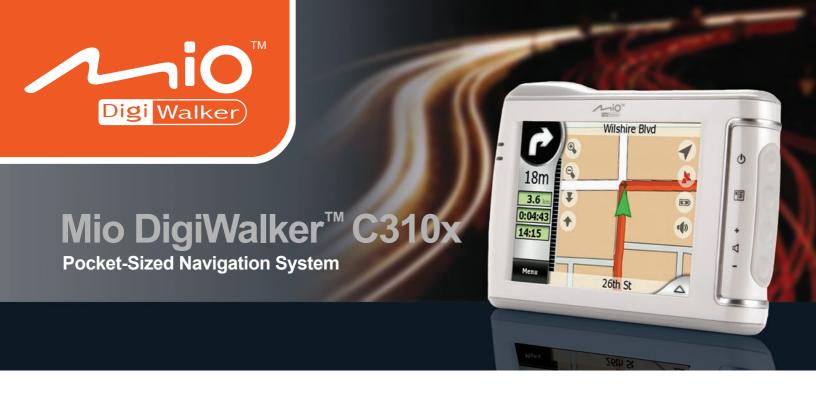

# Mio DigiWalker<sup>™</sup> C310x

Whether you're heading across town or across the country, the Mio DigiWalker™ C310x is the perfect travel companion. A stylish, pocket sized device combining GPS based portable navigation with a full featured MP3 audio player, the C310x makes it easy to get where you're going.

## High performance meets high fashion

One of the most striking features of the C310x is the stylish design, which invites you to take the device with you no matter where you're going. Completely self contained and ultra portable, the C310x slips easily into pocket or purse and truly adds a new dimension to the concept of portable navigation.

Form and function join together to redefine portable navigation.