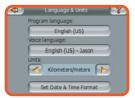

# Keep your eyes on the Road

Clear voice instructions and user-friendly menus in 16 languages, including English, French and Spanish.