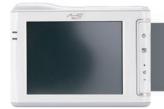

# Mio DigiWalker<sup>™</sup> C310x

Whether you're heading across town or across the country, the Mio DigiWalker™ C310x is the perfect travel companion. A stylish, pocket sized device combining GPS based portable navigation with a full featured MP3 audio player, the C310x makes it easy to get where you're going.

## High performance meets high fashion

One of the most striking features of the C310x is the stylish design, which invites you to take the device with you no matter where you're going. Completely self contained and ultra portable, the C310x slips easily into pocket or purse and truly adds a new dimension to the concept of portable navigation.

Form and function join together to redefine portable navigation.

# **Minimum System Requirements**

Microsoft® Windows® 2000 or XP or later

Microsoft® Outlook 2000 or later

Microsoft® Internet Explorer® 6.0 or later

USB port

DVD-ROM drive

Larger icons and a brighter display with a user-friendly touch screen make it easier to set your destination 1, 2, Go!