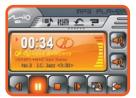

### **Built-in Audio Player**

While navigating, the integrated MP3 player plays music or audio books transferred from your computer for entertainment or educational on the road.