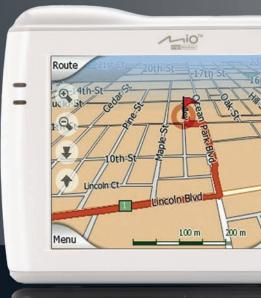

# **Minimum System Requirements**

Microsoft® Windows® 2000 or XP or later

Microsoft® Outlook 2000 or later

Microsoft® Internet Explorer® 6.0 or later

USB port

DVD-ROM drive

Larger icons and a brighter display with a user-friendly touch screen make it easier to set your destination 1, 2, Go!