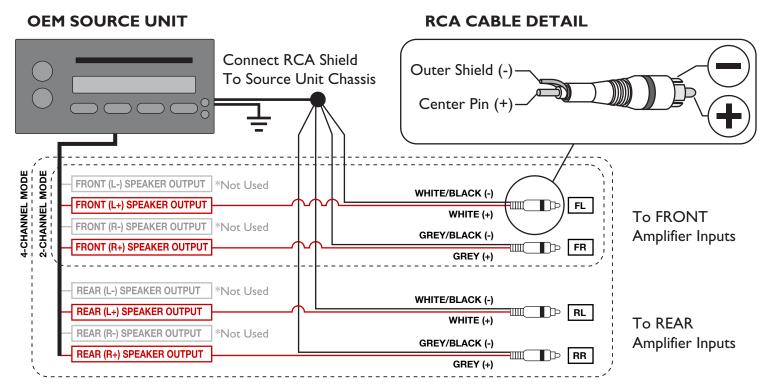

## **Product Advisory**

Connecting the RFI2SW "Speaker Line To RCA Adapter" to source units having High-Level (speaker line) outputs and PRIME, PUNCH and POWER amplifiers.

- 1. Connect Positive (+) speaker output from source unit (radio) to solid color wire (center pin of RCA).
- 2. All Negative (-) speaker outputs from source unit (radio) are taped-off (not used).
- 3. Connect RCA Shield (solid color wire with black stripe) to source unit (radio) chassis.

**CAUTION:** DO NOT connect negative (-) speaker output to RCA shield (-). Doing so may cause damage to the source unit and/or amplifier and void your warranty.

08/2010 E.W.R. 1220-56444-01