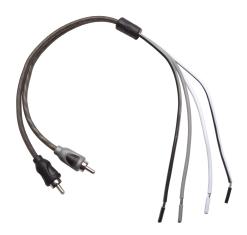

## **Product Advisory**

Connecting the RFI2SW "Speaker Line To RCA Adapter" to source units having High-Level (speaker line) outputs and PRIME, PUNCH and POWER amplifiers.

- 1. Connect Positive (+) speaker output from source unit (radio) to solid color wire (center pin of RCA).
- 2. All Negative (-) speaker outputs from source unit (radio) are taped-off (not used).
- 3. Connect RCA Shield (solid color wire with black stripe) to source unit (radio) chassis.